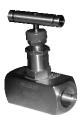

### Needle valve VM-1-R/R

Material 316ss

Medium temperature, working pressure - according to the graph on page IV/ 3 Input 1/2NPT F, output 1/2NPT F, Graphite packing, no vent port Ordering code:

Valve VM-1-R/R/

- 1 Set of weldable stainless steel connectors (316ss)
- 2 Set of weldable steel connectors (K11562)
- **3** Set of connectors with  $\emptyset$ 12 clamping ring
- 4 Set of connectors with Ø14 clamping ring