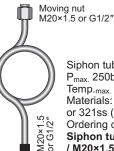

## Transmission tubes

or G1/2"

Moving nut M20×1.5 or G1/2'

Impulse line P<sub>max</sub> 100bar Materials: R35 - (SO) or 321ss (S) Ordering code Impulse line - S or SO / M20×1.5 or G1/2"

Siphon tube P<sub>max.</sub> 250bar Temp.<sub>max.</sub> 300°C Materials: R35 – (SO) or 321ss (S) Ordering code Siphon tube - S or SO / M20×1.5 or G1/2"