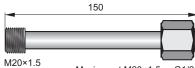

## Transmission tubes

or G1/2"

Moving nut M20×1.5 or G1/2'

Impulse line P<sub>max</sub> 100bar Materials: R35 - (SO) or 321ss (S) Ordering code Impulse line - S or SO / M20×1.5 or G1/2"

Siphon tube P<sub>max.</sub> 250bar Temp.<sub>max.</sub> 300°C Materials: R35 – (SO) or 321ss (S) Ordering code Siphon tube - S or SO / M20×1.5 or G1/2"