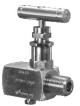

#### Needle valve VM-1

Material 316ss Medium temperature, working pressure - according to the graph on page III/7 Ordering code:

Valve VM-1/M (input M20×1.5 M, output M20×1.5 F, Teflon packing) Valve VM-1/G (input G1/2" M, output G1/2" F, Teflon packing)

Valve VM-1/graphite (input M20×1.5 M, output M20×1.5 F, Graphite packing) Valve VM-1 oxygen (valve designed for contact with oxygen; input M20×1.5 M, output M20×1.5 F, Teflon packing)