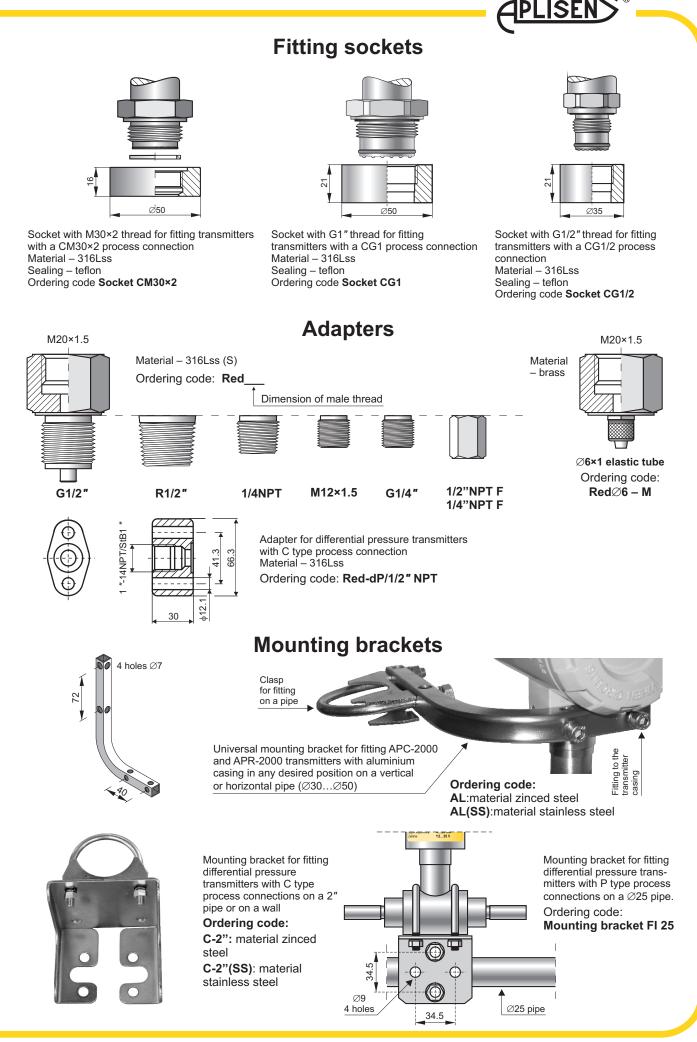

Teflon packing, vent port 1/4 NPT F Valve VM-2-RM/1/2NPT (input 1/2"NPT M, output 1/2"NPT F, Teflon packing, vent port 1/4 NPT F

Option:

Ball valve

Ordering code: Valve VM-1/B

.../NACE - NACE MR-01-75 comply

Input, output process connection: 1/2NPT F

Material – H17N14M2 (**316 ss**) Medium temperature - 80°C Max pressure - 100 bar



Connector to weld Materials: 15HM - (SO) or 316Lss (S) Ordering code RedSpaw - S or SO / M20×1.5 or G1/2"

## Transmission tubes



or G1/2"

Moving nut M20×1.5 or G1/2'

Impulse line P<sub>max</sub> 100bar Materials: R35 - (SO) or 321ss (S) Ordering code Impulse line - S or SO / M20×1.5 or G1/2"



Siphon tube P<sub>max.</sub> 250bar Temp.<sub>max.</sub> 300°C Materials: R35 – (SO) or 321ss (S) Ordering code Siphon tube - S or SO / M20×1.5 or G1/2"