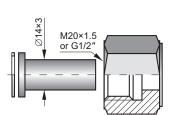

Option:

Ball valve

Ordering code: Valve VM-1/B

.../NACE - NACE MR-01-75 comply

Input, output process connection: 1/2NPT F

Material – H17N14M2 (**316 ss**) Medium temperature - 80°C Max pressure - 100 bar

Connector to weld Materials: 15HM - (SO) or 316Lss (S) Ordering code RedSpaw - S or SO / M20×1.5 or G1/2"

## Transmission tubes

or G1/2"

Moving nut M20×1.5 or G1/2'

Impulse line P<sub>max</sub> 100bar Materials: R35 - (SO) or 321ss (S) Ordering code Impulse line - S or SO / M20×1.5 or G1/2"

Siphon tube P<sub>max.</sub> 250bar Temp.<sub>max.</sub> 300°C Materials: R35 – (SO) or 321ss (S) Ordering code Siphon tube - S or SO / M20×1.5 or G1/2"