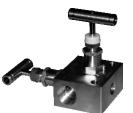

#### 2-Valve Manifold VM-2

Material 316ss Medium temperature, working pressure - according to the graph on page IV/ 3 Input 1/2NPT F, output 1/2NPT F, Teflon packing, vent port 1/4 NPT F Ordering code: Valve VM-2-R/R/

- Valve VM-1-R/R/\_\_\_\_\_\_1 Set of weldable stainless steel connectors (316ss)
  - 2 Set of weldable steel connectors (K11562)
  - **3** Set of connectors with  $\emptyset$ 12 clamping ring
  - 4 Set of connectors with Ø14 clamping ring

### 2-Valve Manifold VM-2-RM

Material 316ss

Medium temperature, working pressure - according to the graph on page IV/ 3 Input 1/2NPT F, output 1/2NPT F, Teflon packing, vent port 1/4 NPT F Ordering code: Valve VM-2-RM/M (input M20x1.5 M, output M20x1.5 F, Teflon packing, vent port 1/4 NPT F Valve VM-2-RM/G (input G1/2" M, output G1/2" F, Teflon packing, vent port 1/4 NPT F Valve VM-2-RM/1/2NPT (input 1/2"NPT M, output 1/2"NPT F, Teflon packing, vent port 1/4 NPT F