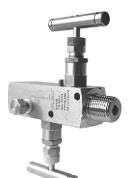

#### Needle valve VM-1

Material 316ss Medium temperature, working pressure - according to the graph on page III/7 Ordering code:

Valve VM-1/M (input M20×1.5 M, output M20×1.5 F, Teflon packing) Valve VM-1/G (input G1/2" M, output G1/2" F, Teflon packing)

Valve VM-1/graphite (input M20×1.5 M, output M20×1.5 F, Graphite packing) Valve VM-1 oxygen (valve designed for contact with oxygen; input M20×1.5 M, output M20×1.5 F, Teflon packing)

### Needle valve VM-1-R/R

Material 316ss

Medium temperature, working pressure - according to the graph on page IV/ 3 Input 1/2NPT F, output 1/2NPT F, Graphite packing, no vent port Ordering code:

Valve VM-1-R/R/

#### 2-Valve Manifold VM-2

Material 316ss Medium temperature, working pressure - according to the graph on page IV/ 3 Input 1/2NPT F, output 1/2NPT F, Teflon packing, vent port 1/4 NPT F Ordering code: Valve VM-2-R/R/

### 2-Valve Manifold VM-2-RM

Material 316ss

Medium temperature, working pressure - according to the graph on page IV/ 3 Input 1/2NPT F, output 1/2NPT F, Teflon packing, vent port 1/4 NPT F Ordering code: Valve VM-2-RM/M (input M20x1.5 M, output M20x1.5 F, Teflon packing, vent port 1/4 NPT F Valve VM-2-RM/G (input G1/2" M, output G1/2" F, Teflon packing, vent port 1/4 NPT F Valve VM-2-RM/1/2NPT (input 1/2"NPT M, output 1/2"NPT F, Teflon packing, vent port 1/4 NPT F

Option:

Ball valve

Ordering code: Valve VM-1/B

.../NACE - NACE MR-01-75 comply

Input, output process connection: 1/2NPT F

Material – H17N14M2 (**316 ss**) Medium temperature - 80°C Max pressure - 100 bar

Connector to weld Materials: 15HM - (SO) or 316Lss (S) Ordering code RedSpaw - S or SO / M20×1.5 or G1/2"