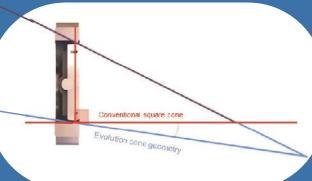

Integral body eliminating the need for any seat potentially damaging bolts exposed in line. Tungsten and chromium carbide alloy overlays giving superior long term maintenance free performance.

Revolutionary
"acute angle" cone
geometry giving 3600
interference angle
delivering true zero
leakage across the
entire seat.