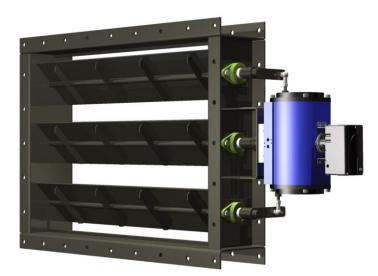

## **Multi Louvre Damper – Serie 300**

#### **DESCRIPTION**

**Serie 300** are of the type multi louvre damper with several shafts. Serie 300 are a very robust construction equipped with flanged ball bearing on both side. No bearing inside the gas flow.

#### **TECHNICAL INFORMATION**

The Serie 300 dampers are manufactured with ball bearing on both sides. No adjustable stuffing box that can raise the required torque over the actuators limit. Serie 300 can be manufactured in square or round design.

The damper can be operating with electric or pneumatic actuator (on/off operation or regulation/control) but also with hand gear.

Normally it's equipped with our standard flanges or flanges according to customer request, but it can also be manufactured with welded ends or wafer type.