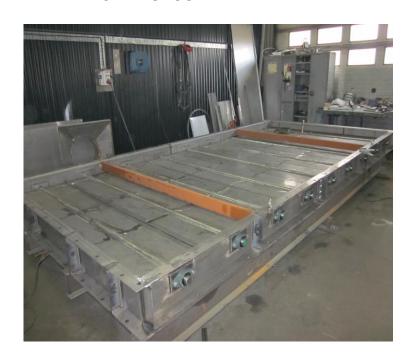

nformation

#### **TECHNICAL INFORMATION**

The Serie 300 dampers are manufactured with ball bearing on both sides. No adjustable stuffing box that can raise the required torque over the actuators limit. Serie 300 can be manufactured in square or round design.

The damper can be operating with electric or pneumatic actuator (on/off operation or regulation/control) but also with hand gear.

Normally it's equipped with our standard flanges or flanges according to customer request, but it can also be manufactured with welded ends or wafer type.

(Sealing systems – see separate sheet)

#### **BENEFITS**

Suitable for use where space is limited, because the height of the blade is normally shorter than the mounting dimension.



# **Multi Louvre Damper – Serie 300**



### **REFERENCE PHOTOS**