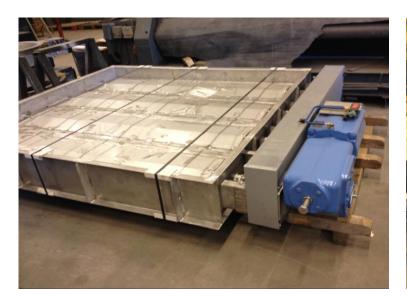

mation

#### **TECHNICAL INFORMATION**

The Serie 300 dampers are manufactured with ball bearing on both sides. No adjustable stuffing box that can raise the required torque over the actuators limit. Serie 300 can be manufactured in square or round design.

The damper can be operating with electric or pneumatic actuator (on/off operation or regulation/control) but also with hand gear.

Normally it's equipped with our standard flanges or flanges according to customer request, but it can also be manufactured with welded ends or wafer type.

(Sealing systems – see separate sheet)

#### **BENEFITS**

Suitable for use where space is limited, because the height of the blade is normally shorter than the mounting dimension.



# **Multi Louvre Damper – Serie 300**



### **REFERENCE PHOTOS**