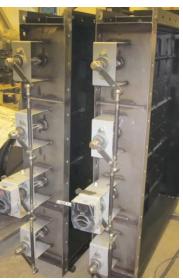

tion

#### **TECHNICAL INFORMATION**

The Serie 300 dampers are manufactured with ball bearing on both sides. No adjustable stuffing box that can raise the required torque over the actuators limit. Serie 300 can be manufactured in square or round design.

The damper can be operating with electric or pneumatic actuator (on/off operation or regulation/control) but also with hand gear.

Normally it's equipped with our standard flanges or flanges according to customer request, but it can also be manufactured with welded ends or wafer type.

(Sealing systems – see separate sheet)

#### **BENEFITS**

Suitable for use where space is limited, because the height of the blade is normally shorter than the mounting dimension.



# **Multi Louvre Damper – Serie 300**



### **REFERENCE PHOTOS**